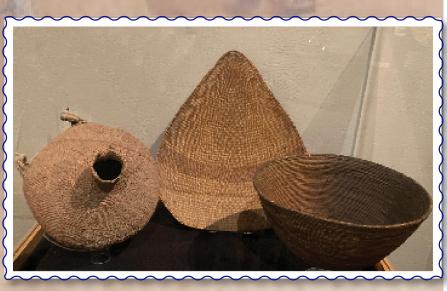

The baskets below are a twined water bottle. It is a Paiute design. The middle basket is called a winnowing tray and is a Washoe design. The winnowing tray was used to dry and sift through grains of rice. The basket on the bottom right is a coiled cooking basket. Cooking baskets were made out of woven material, often coating them with clay for insulation so it could be used to heat food. This basket was made by, Old Suzie from the Washoe Tribe.

Images By: Suzanne Anderson Courtesy of Nevada State Museums: carsonnomuseum.org