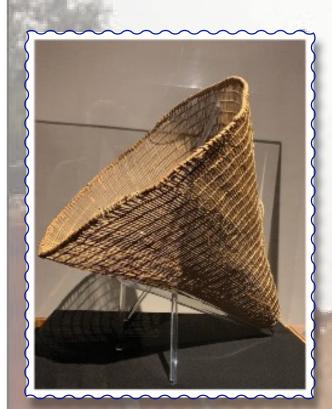

# **Burden Basket's**

The burden Basket was made of willow by a member of the Washoe Tribe. The baskets were used in collecting or gathering wild foods, or to cultivate crops like corn. This basket was found in the Pine Nut Valley, Douglas County in 1899. It is housed at the Nevada State Museum located in Carson City.