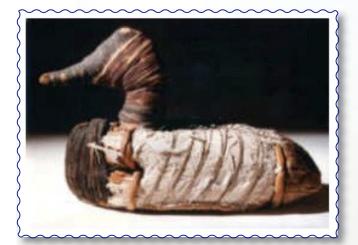

# Nevada State Artifact, Tule Duck Decoy

The Tule Duck Decoy was discovered in 1924 during an excavation at Lovelock Cave. It became Nevada's state artifact in 1995. It was created almost 2,000 years ago by using bundles of bulrush, (tule) stems, bound together and shaped to resemble canvas back ducks.