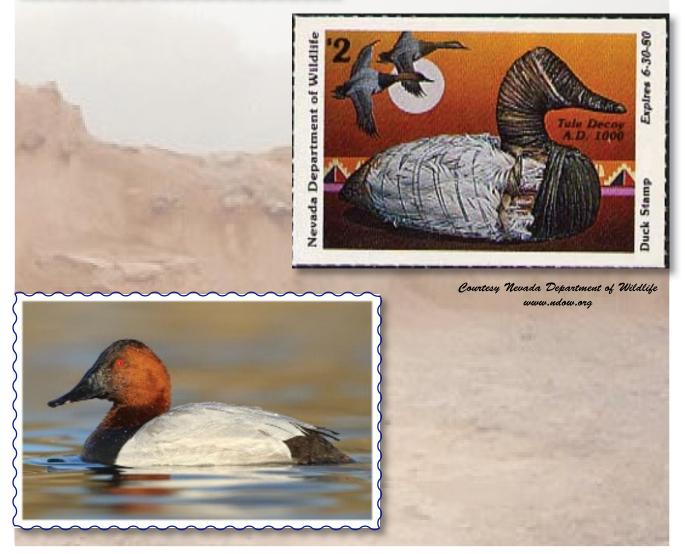

# Nevada State Artifact, Tule Duck Decoy

The Tule Duck Decoy was discovered in 1924 during an excavation at Lovelock Cave. It became Nevada's state artifact in 1995. It was created almost 2,000 years ago by using bundles of bulrush, (tule) stems, bound together and shaped to resemble canvas back ducks.